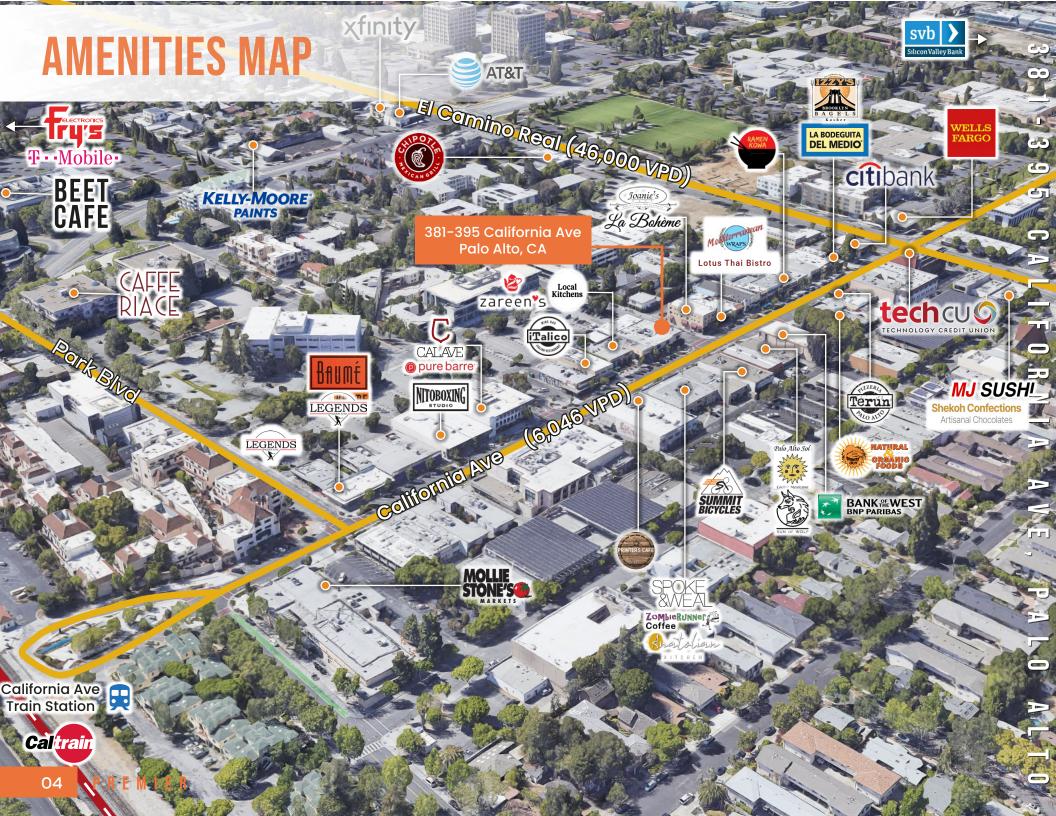

### **JESSE EBNER**

Vice President dre license #02055989 | 650.618.3017 | jesse.ebner@prprop.com

- Excellent Location in the Heart of the California Ave
- High-Visibility Corner Building
- Will Lease to Single Tenant or Divide for Up to Three Tenants
- Suitable for Retail, Personal Services, or Restaurant
- Prominent Signage Opportunities
- Large Storefront Windows
- Surrounded by California Ave Business District Restaurants & Amenities
- Three Blocks from CalTrain Station
- Available Immediately