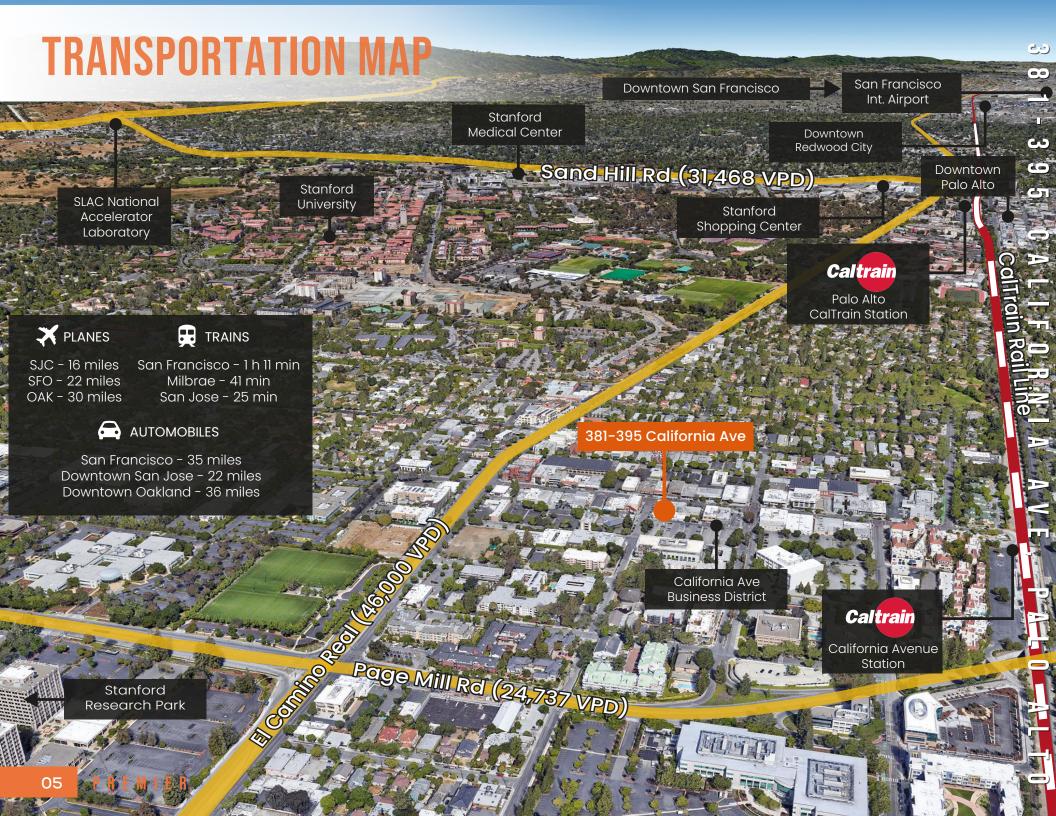

# FOR LEASE

381-395 CALIFORNIA AVE, PALO ALTO

±5,130 SQ. FT. RETAIL (DIVISIBLE)

### **JESSE EBNER**

Vice President dre license #02055989 | 650.618.3017 | jesse.ebner@prprop.com

- Excellent Location in the Heart of the California Ave
- High-Visibility Corner Building
- Will Lease to Single Tenant or Divide for Up to Three Tenants
- Suitable for Retail, Personal Services, or Restaurant
- Prominent Signage Opportunities
- Large Storefront Windows
- Surrounded by California Ave Business District Restaurants & Amenities
- Three Blocks from CalTrain Station
- Available Immediately