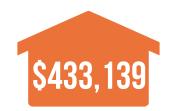

# DEMOGRAPHICS

**ONE-MILE POPULATION: 23,849** 

**MEDIAN AGE** 

**MEDIAN NET WORTH** 

**FAMILIES** 

رن

S

J رري ر ک

2.5

Owner Occupied Housing Units:

4,575

Renter Occupied Housing Units

4,387

Median Household Income \$187,373