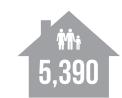

# DEMOGRAPHICS

**ONE-MILE POPULATION: 23,849** 

**MEDIAN AGE** 

**MEDIAN NET WORTH** 

**FAMILIES** 

رن

S

J رري ر ک

2.5

Owner Occupied Housing Units:

4,575

Renter Occupied Housing Units

4,387

Median Household Income \$187,373